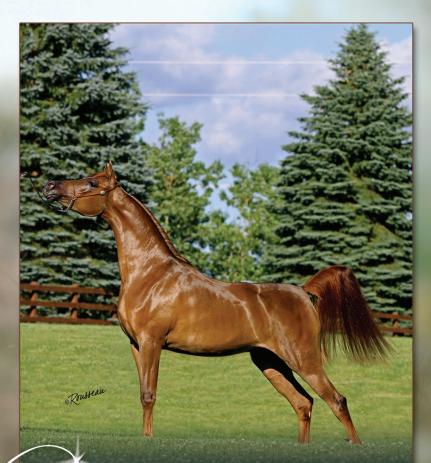

"EUPHORYIA is bred generations deep to be both a National level show horse and a top broodmare. She comes from a three generation line of mares who won on the National level AND produced National winners, a credential few can claim."

ARLENE MAGID Pedigree research Arabbits@aol.com

Rousseau

The beauty of her Multi-National Champion dam lifted to an intensity ALL HER OWN!

Enphon

Sired by Its Sshow Time++ Out of Drama Qyeen, by First Cyte+

U.S. & Canadian National 2-Yr-Old Fillies with Jeff Schall U.S. NATIONAL TOP TEN YEARLING FILLY (4TH ON THE CARDS)

GREYMOOR FARM ARABIANS HOME TO THE SIRE OF NATIONAL & INTERNATIONAL CHAMPIONS FIRST CYTE+ Breeder & owner Donna M. Hentges • Farm Manager Hilary Homan phone: 952.461.3311 • mobile: 612.201.0910 • greymoor@visi.com • www.first-cyte.com